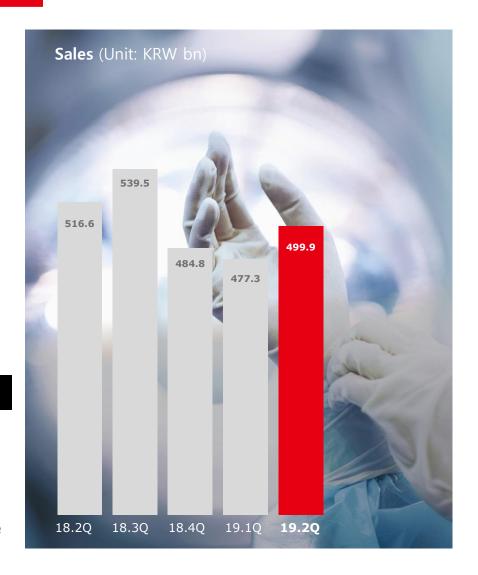

# Synthetic Resins

### **2Q Earnings Review**

- Increase in PS sales volume for home appliances and improvement in profitability.
- Slight decrease in ABS sales volume for automotive, compounding due to US-China trade war.

## **3Q Outlook**

- SM: Demand is expected to decline during low season, but the price is forecasted to remain flat due to regular maintenance in China and Europe.
- ABS/PS price is expected to be weak because of low demand and on-going uncertainty in the market.