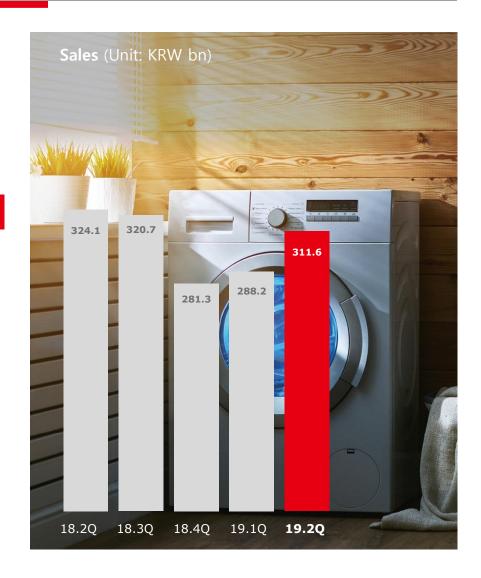

# Synthetic Rubbers

### **2Q Earnings Review**

- Increase in sales volume of general-purpose products and slight improvement in profitability due to spread expansion.
- Maintained profitability for NB Latex, NBR, SBS with solid demand.

## **3Q Outlook**

- BD: The price is forecasted to be strong due to regular maintenance in Asia, trouble in Japan and high usage of LPG cracking.
- Despite the rise in BD, SBR/BR price is expected to be weak because of low demand for automotive/tire industry.