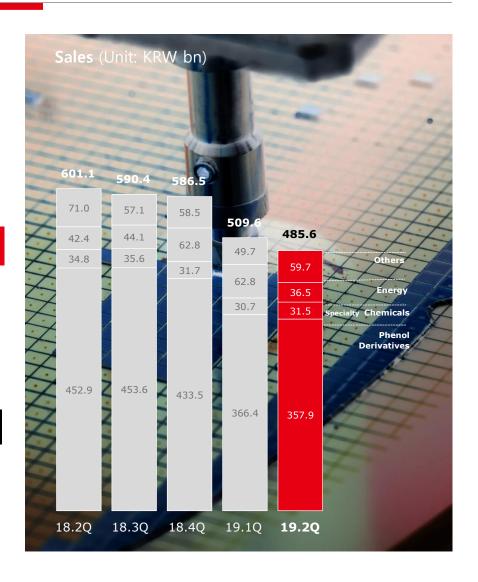

#### **Others**

### **2Q Earnings Review**

- Phenol derivatives: Slight decrease in profitability due to lower spread caused by sluggish demand.
- Energy: Depreciation in sales and profitability cause by a drop in the electricity price(SMP) and annual shutdown.

### **3Q Outlook**

- Phenol derivatives: Spread for main products (Phenol, BPA) is expected to be weak.
- Energy: Sales and profitability will be improved after maintenance.