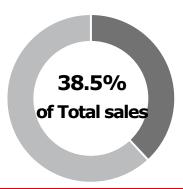

# Synthetic Rubbers

### **2Q Earnings Review**

- Increase in sales volume of general-purpose products and slight improvement in profitability due to spread expansion.
- Maintained profitability for NB Latex, NBR, SBS with solid demand.

## **3Q Outlook**

- BD: The price is forecasted to be strong due to regular maintenance in Asia, trouble in Japan and high usage of LPG cracking.
- Despite the rise in BD, SBR/BR price is expected to be weak because of low demand for automotive/tire industry.